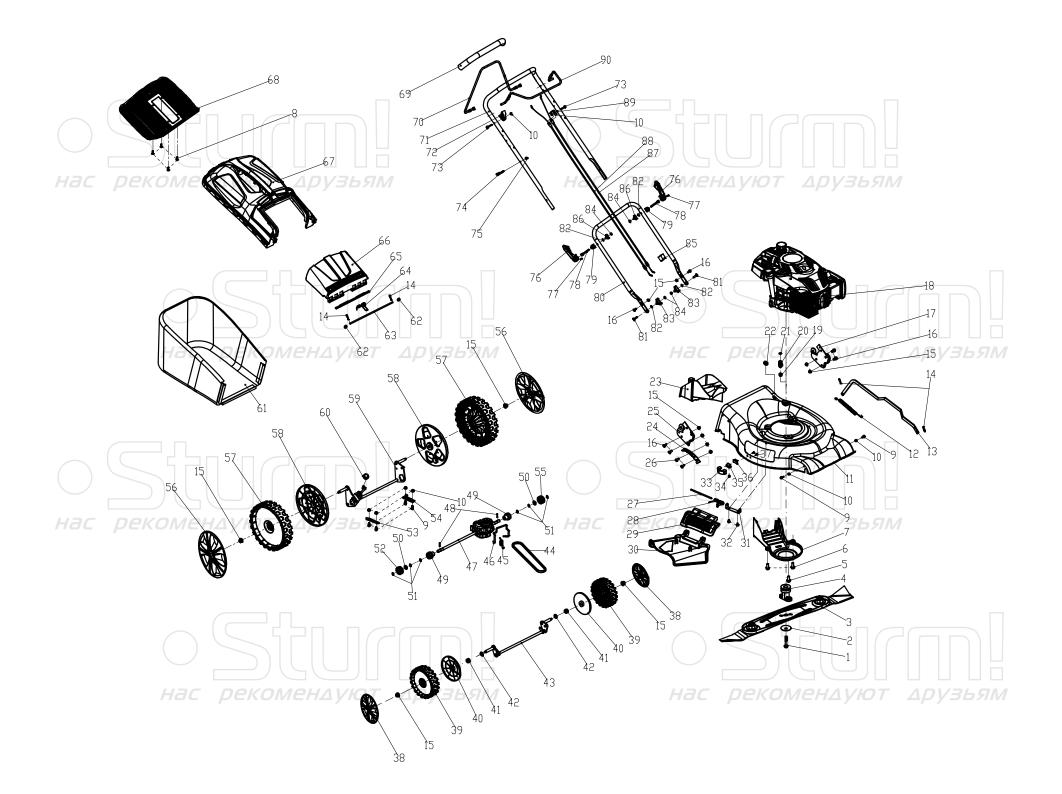

## PL4614S

| NO. | DESCRIPTION                           | NO. | DESCRIPTION                           | NO. | DESCRIPTION                       |        |
|-----|---------------------------------------|-----|---------------------------------------|-----|-----------------------------------|--------|
| 1   | Inch hex flange bolts                 | 31  | Side discharge cover bracket          | 61  | Catcher bottom                    |        |
| 2   | blade washer                          | 32  | Self tapping screw                    | 62  | Lock washer                       |        |
| 3   | 2pcs Swing blade                      | 33  | Self-lock device base                 | 63  | Rear discharge cover shaft        |        |
| 4   | Blade Adapter Assy                    | 34  | Self-lock device spring               | 64  | Rear discharge cover spring       |        |
| 5   | Hexagon head bolts                    | 35  | Self-lock device limit                | 65  | Rear discharge cover dust proof   |        |
| 6   | Hex flange bolts                      | 36  | Self-lock device base washer          | 66  | Rear discharge cover              |        |
| 7   | Belt cover                            | 37  | Cross recessed pan head tapping screw | 67  | Catcher Top                       |        |
| 8   | Phillips flat head self tapping screw | 38  | Outter cover of hub                   | 68  | Catcher Screen                    |        |
| 9   | Bolt                                  | 39  | Wheel assy                            | 69  | Foam pipe                         |        |
| 10  | Self-locking nut                      | 40  | Inner cover of hub                    | 70  | Self-propelled Lever              |        |
| 11  | deck welding assy.                    | 41  | Front drive bushing                   | 71  | Upper handle                      |        |
| 12  | Hieght Adjustment Rod Spring          | 42  | Wave washer                           | 72  | Lever block                       |        |
| 13  | Height Adjustment Rod                 | 43  | Front drive assy.                     | 73  | Bolt                              |        |
| 14  | R type pin                            | 44  | V belt                                | 74  | Rope Guide                        |        |
| 15  | Self-locking nut                      | 45  | Self-propelled spring                 | 75  | Cap nut                           |        |
| 16  | Hex flange bolts                      | 46  | Belt limit lever                      | 76  | Quick fix knob                    |        |
| 17  | Left handle bracket                   | 47  | GT Transmission                       | 77  | Pin                               |        |
| 18  | Petrol engine                         | 48  | Ratchet pin                           | 78  | Quick knob lever                  |        |
| 19  | Outlet pipe                           | 49  | Rear drive bushing                    | 79  | Knob lever fix                    |        |
| 20  | Inlet pipe                            | 50  | Ratchet washer                        | 80  | Lower handle                      |        |
| 21  | "O" ring                              | 51  | Spring washer                         | 81  | Half round head square neck bolts |        |
| 22  | Cable Block                           | 52  | Ratchet Wheel L                       | 82  | Flat washer                       |        |
| 23  | Mulching plug                         | 53  | Rear drive fix plate R                | 83  | 3# triangle knob                  |        |
| 24  | Height Adjustment plate               | 54  | Rear drive fix plate L                | 84  | Hexagon nut                       |        |
| 25  | Left handle bracket                   | 55  | Ratchet Wheel R                       | 85  | Cable clip                        |        |
| 26  | Half round head square neck bolts     | 56  | Outer cover of hub                    | 86  | 5# triangle knob                  |        |
| 27  | Side discharge cover shaft            | 57  | Wheel assy.                           | 87  | Brake cable                       |        |
| 28  | Side discharge cover spring           | 58  | Inner cover of hub                    | 88  | Self-propelled cable              | $\Box$ |
| 29  | Side discharge cover                  | 59  | Rear drive assy.                      | 89  | Cable fix base                    | $\Box$ |
| 30  | Side discharge chute                  | 60  | Height adjustment ball                | 90  | Brake lever                       |        |