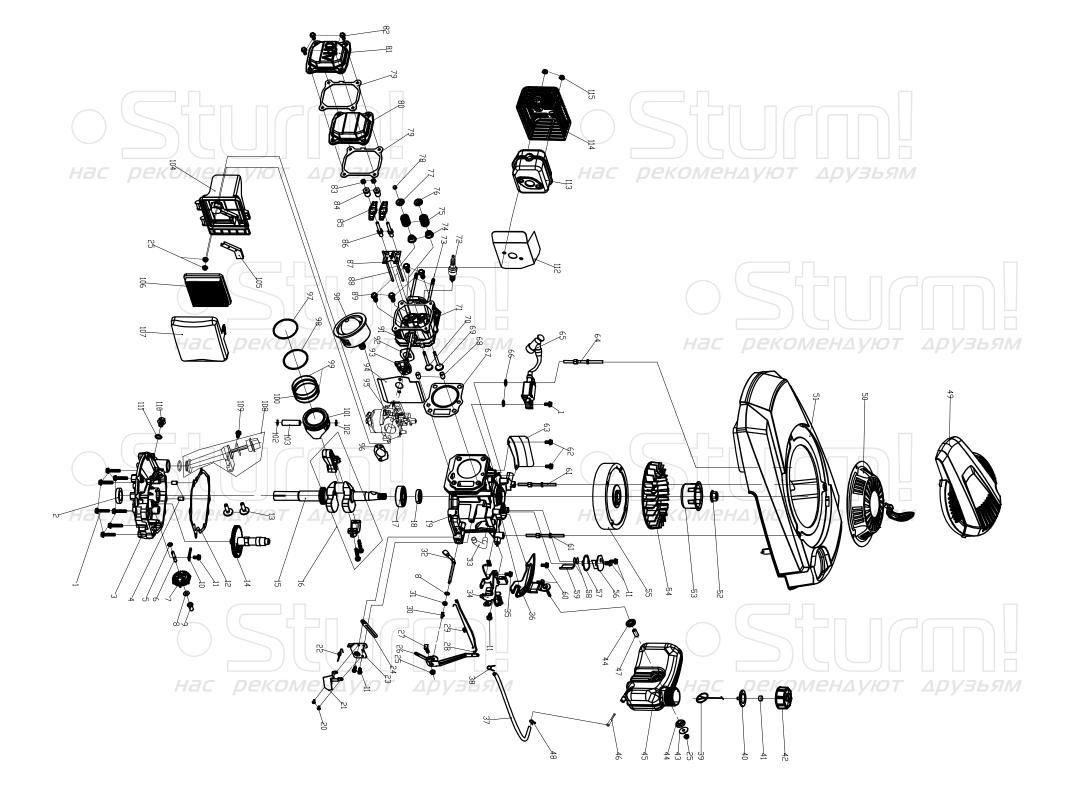

## **ENGINE FOR PL4614S**

| NO. | DESCRIPTION                                  | NO. | DESCRIPTION                           | NO. | DESCRIPTION                    |
|-----|----------------------------------------------|-----|---------------------------------------|-----|--------------------------------|
| 1   | Bolt                                         | 40  | Fuel Tank Cap seal gasket             | 79  | Respirator head gasket         |
| 2   | Oil seal                                     | 41  | fuel tank cap sponge                  | 80  | cyclinder head cover I         |
| 3   | crankcase cover                              | 42  | fuel tank cap                         | 81  | cyclinder head cover II        |
| 4   | Locating pin                                 | 43  | The oil tank mount big washer         | 82  | Bolt                           |
| 5   | Gasket                                       | 44  | Tank damping rubber pad               | 83  | And nuts                       |
| 6   | Rate-limiting gear shaft                     | 45  | fuel tank body                        | 84  | Valve adjustment nut           |
| 7   | Rete-limiting gear assy.                     | 46  | Filtering Net Duct of Fuel            | 85  | Rocker of Valve                |
| 8   | Gasket                                       | 47  | Fuel tank mounting bushing            | 86  | valve rocker arm support bolts |
| 9   | Sliding Sleeve                               | 48  | fuel pipe lock clamp I                | 87  | push rod director plate        |
| 10  | rate-limiting gear shaft                     | 49  | The transparent cover                 | 88  | push rod                       |
| 11  | Bolt                                         | 50  | pull starter assy.                    | 89  | locking bolt                   |
| 12  | Box combination gasket                       | 51  | The transparent cover                 | 90  | prime button II                |
| 13  | pin                                          | 52  | Hex flange nuts                       | 91  | Dual-head bolts                |
| 14  | camshaft assy.                               | 53  | starter hub                           | 92  | Carburetor paper pad I         |
| 15  | crankshaft assy.                             | 54  | fan                                   | 93  | Air Inlet Pipe                 |
| 16  | connecting rod assy.                         | 55  | flywheel assy                         | 94  | Carburetor gasket              |
| 17  | rolling bearing                              | 56  | Respirator Cover Plate Assy           | 95  | Carburetor assy.               |
| 18  | oil seal                                     | 57  | Respirator head gasket                | 96  | Carburetor paper pad II        |
| 19  | Crankshaft box assy                          | 58  | Respirator valve plate                | 97  | Piston Ring I                  |
| 20  | Bolt                                         | 59  | oil filter net                        | 98  | Piston Ring II                 |
| 21  | Single-stage speed regulation guard          | 60  | Hexagon head bolts                    | 99  | Guide Rail                     |
| 22  | Single-stage speed regulation control spring | 61  | Different-shaped double-head bolts II | 100 | Bushing Ring                   |
| 23  | Single-stage speed regulation assy.          | 62  | Bolt                                  | 101 | Piston                         |
| 24  | clip                                         | 63  | wind shield                           | 102 | Piston Pin circlip             |
| 25  | Hex flange nuts                              | 64  | Different-shaped double-head bolts I  | 103 | piston pin                     |
| 26  | Speed rocker arm                             | 65  | ignition assy.                        | 104 | An air filter base.            |
| 27  | bolt                                         | 66  | flat Gasket                           | 105 | Vent groove cover plate        |
| 28  | Throttle Valve Rod                           | 67  | Cylinder head gasket                  | 106 | Sponge filter                  |
| 29  | Throttle valve spring                        | 68  | spacing pin                           | 107 | Air Filter Upper Cover         |
| 30  | R type pin                                   | 69  | IntakeValve                           | 108 | Lubricating Gauge Assy         |
| 31  | oil seal                                     | 70  | Exhaust Valve                         | 109 | Bolt                           |
| 32  | rate-limiting rocker arm shaft               | 71  | cyclinder head assy.                  | 110 | Oil drain bolt                 |
| 33  | waste pipe                                   | 72  | spark plug                            | 111 | Oil drain bolt gasket          |
| 34  | detent assy.                                 | 73  | Dual-head bolts                       | 112 | Muffler insulating pad         |
| 35  | Bolt                                         | 74  | oil seal assy                         | 113 | muffler assy.                  |
| 36  | main bracket of fuel tank                    | 75  | valve spring                          | 114 | muffler cover assy.            |
| 37  | fuel pipe                                    | 76  | Spring Coil of Intake Valve           | 115 | Self-locking nut               |
| 38  | fuel pipe lock clamp II                      | 77  | Spring Coil of Exhaust Valve          |     |                                |
| 39  | connect cable of fuel cap                    | 78  | Top Cover of Exhaust Valve            |     |                                |